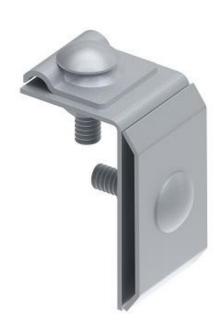

# **Technical description**

Seam clamp for  $\emptyset$ (8-10)mm wire. Mounted on overlap profiles of roofing sheets or structures. Bolted using two screws: M10x30 pcs. Possibility to run the wire perpendicularly and parallelly to the holder.