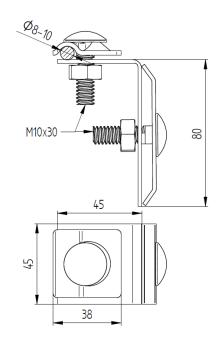

# **Technical description**

Seam clamp for  $\emptyset$ (8-10)mm wire. Mounted on overlap profiles of roofing sheets or structures. Bolted using two screws: M10x30 pcs. Possibility to run the wire perpendicularly and parallelly to the holder.

### **Technical data**

Material Hot dip galvanized Steel, StZn

Weight (1 unit) 0,18 kg
In accordance with the standard EN 62305
Meets the requirements of the standard EN 62561-4
Ean code 5903699807521

Customs code83024190Warranty3 years