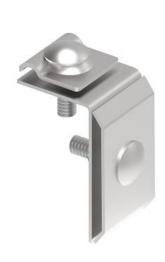

# Seam-edge holder for wire $\emptyset(8-10)$

## **Technical description**

Seam clamp for  $\emptyset$ (8-10)mm wire. Mounted on overlap profiles of roofing sheets or structures. Bolted using two screws: M10x30 pcs. Possibility to run the wire perpendicularly and parallelly to the holder.