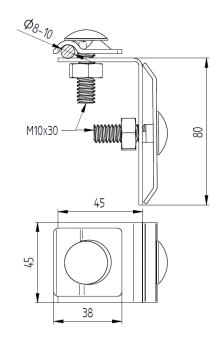

# Seam-edge holder for wire $\emptyset(8-10)$

## **Technical description**

Seam clamp for  $\emptyset$ (8-10)mm wire. Mounted on overlap profiles of roofing sheets or structures. Bolted using two screws: M10x30 pcs. Possibility to run the wire perpendicularly and parallelly to the holder.

#### **Technical data**

MaterialStainless SteelWeight (1 unit)0,18 kgIn accordance with the standardEN-62305Meets the requirements of the standardEN 62561-4Ean code5906293200408Customs code83024190Warranty5 years